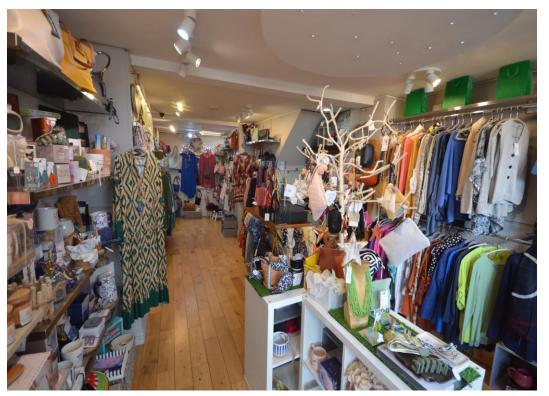

#### The Premises

A bay display window with three pendant lights looks out to The Square and the interior is lined with shelving, glazed and lit display cabinets and recesses with hanging rails and cupboards. To one side is a cash desk with an electric panel heater installed behind. There are seven LED spotlight fixtures and a circular ceiling mounted feature with recessed LED lighting. The floor is laid with wood effect laminate. A doorway leads to the staff w.c. which has a low level w.c., a wash basin, an extractor fan, power and light.

- Located on the bustling town square
- A leasehold shop premises of about 220 sq ft/20sq m
- · Bay window frontage to The Square
- Modern display cabinets and lighting
- Cash desk
- Integral w.c.
- Electric heating
- Current rental £7500 pa
- A successful business with considerable on line potential and a good customer base
- Trading for 18 years