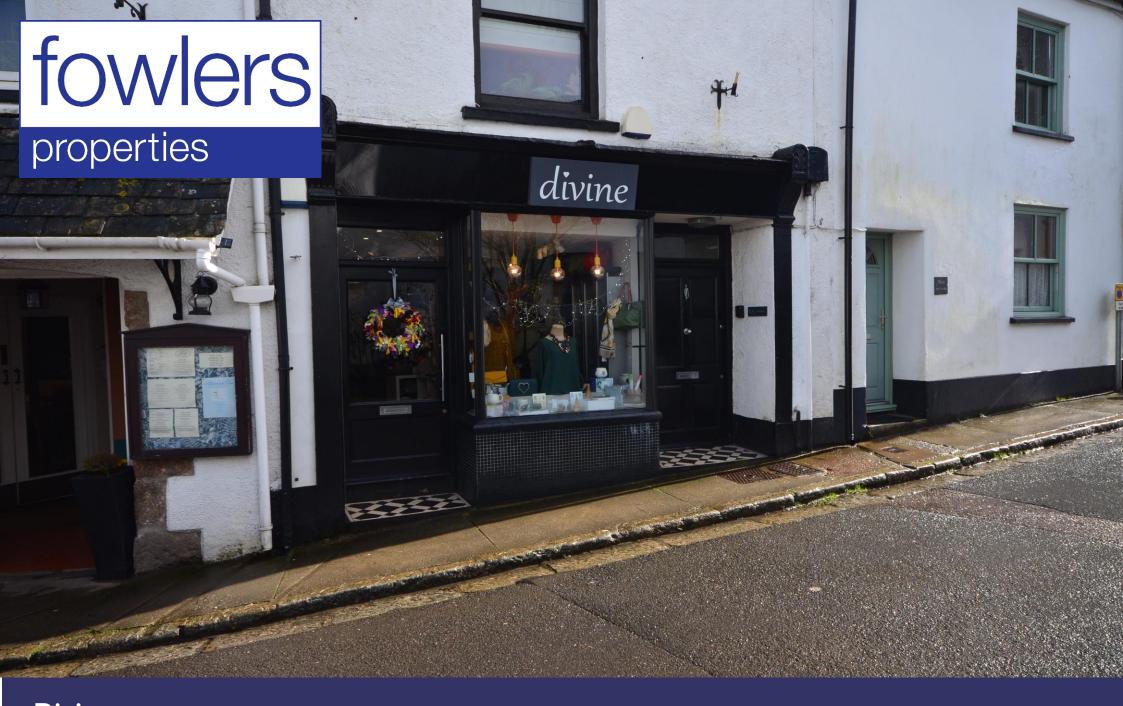

**Divine**8 The Square, Chagford, Devon TQ13 8AB

£25,000 Leasehold

#### The Premises

A bay display window with three pendant lights looks out to The Square and the interior is lined with shelving, glazed and lit display cabinets and recesses with hanging rails and cupboards. To one side is a cash desk with an electric panel heater installed behind. There are seven LED spotlight fixtures and a circular ceiling mounted feature with recessed LED lighting. The floor is laid with wood effect laminate. A doorway leads to the staff w.c. which has a low level w.c., a wash basin, an extractor fan, power and light.

### Directions

From Fowlers front doors turn right and walk down The Square keeping to the right hand pavement. Bear left at the Three Hares Gallery and the next commercial premises on your right is Divine.